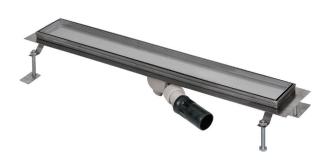

# Stainless Steel Bathroom Floor Drain SLKN 11

#### **BATHROOM DRAIN**

- length L = 1150 mm
- collar serves for a tight and reliable connection to hydro-isolation
- collar with the frame sealed up against the moisture
- mounting legs with M10 screws for better seating of the drain to the floor (horizontal position)
- 2 pcs. of waterproofing tapes for fixation to base, including screws and wall plugs
- side bends for better stability
- bond screw for connection with bonding conductor
- different lenghts could be made to order
  (till 1200 mm depression to the waste, over 1200 mm decline to the waste)
- load class K3 (till 300 kg)
- material AISI-304

#### **WASTE OUTLET**

- plastic siphon DN 50 mm
- according to the norm DIN EN 274; rate of flow 42 l/min
- possibility od adjustment of the direction and the slope of the drain to 20°
- different siphon positions could be made to order