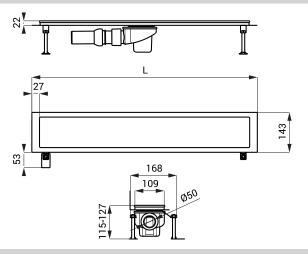

### **Dimensions**

#### **BATHROOM DRAIN**

- length L = 1150 mm
- collar serves for a tight and reliable connection to hydro-isolation
- collar with the frame sealed up against the moisture
- mounting legs with M10 screws for better seating of the drain to the floor (horizontal position)
- 2 pcs. of waterproofing tapes for fixation to base, including screws and wall plugs
- side bends for better stability
- bond screw for connection with bonding conductor
- different lenghts could be made to order
  (till 1200 mm depression to the waste, over 1200 mm decline to the waste)
- load class K3 (till 300 kg)
- material AISI-304

#### **WASTE OUTLET**

- plastic siphon DN 50 mm
- according to the norm DIN EN 274; rate of flow 42 l/min
- possibility od adjustment of the direction and the slope of the drain to 20°
- different siphon positions could be made to order